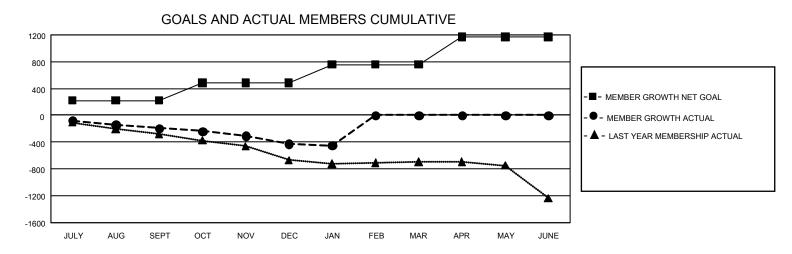

## GMT Constitutional Area 4, Group B

REPORT DOES NOT INCLUDE CLUBS IN UNDISTRICTED AREAS.

| Clubs                 |               |           |               | Members               |                         |                         |                                                    |
|-----------------------|---------------|-----------|---------------|-----------------------|-------------------------|-------------------------|----------------------------------------------------|
| RESULTS FOR 2023-2024 |               |           |               | RESULTS FOR 2023-2024 |                         |                         |                                                    |
| QUARTER               | NEW CLUB GOAL | NEW CLUBS | DROPPED CLUBS | QUARTER               | MBER GROWTH NET<br>GOAL | MEMBER GROWTH<br>ACTUAL | DROPPED MEMBERS<br>ACTUAL (including<br>transfers) |
| JULY/AUG/SEPT         | - 3           | 0         | 8             | JULY/AUG/SEPT         | 221                     | 295                     | 422                                                |
| OCT/NOV/DEC           | 21            | 0         | 10            | OCT/NOV/DEC           | 261                     | 340                     | 549                                                |
| JAN/FEB/MAR           | 6             | 0         | 3             | JAN/FEB/MAR           | 278                     | 184                     | 190                                                |
| APR/MAY/JUNE          | 9             | 0         | 0             | APR/MAY/JUNE          | 412                     | 0                       | 0                                                  |