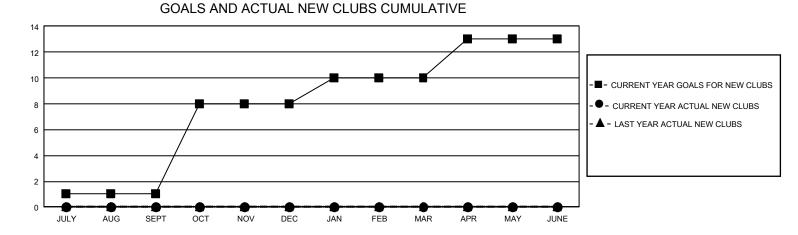

## GMT Constitutional Area 4, Group B

REPORT DOES NOT INCLUDE CLUBS IN UNDISTRICTED AREAS.

| Clubs                 |               |           |               | Members               |                         |                         |                                                    |
|-----------------------|---------------|-----------|---------------|-----------------------|-------------------------|-------------------------|----------------------------------------------------|
| RESULTS FOR 2023-2024 |               |           |               | RESULTS FOR 2023-2024 |                         |                         |                                                    |
| QUARTER               | NEW CLUB GOAL | NEW CLUBS | DROPPED CLUBS | QUARTER               | MBER GROWTH NET<br>GOAL | MEMBER GROWTH<br>ACTUAL | DROPPED MEMBERS<br>ACTUAL (including<br>transfers) |
| JULY/AUG/SEPT         | - 3           | 0         | 8             | JULY/AUG/SEPT         | 221                     | 295                     | 422                                                |
| OCT/NOV/DEC           | 21            | 0         | 10            | OCT/NOV/DEC           | 261                     | 340                     | 549                                                |
| JAN/FEB/MAR           | 6             | 0         | 3             | JAN/FEB/MAR           | 278                     | 184                     | 190                                                |
| APR/MAY/JUNE          | 9             | 0         | 0             | APR/MAY/JUNE          | 412                     | 0                       | 0                                                  |